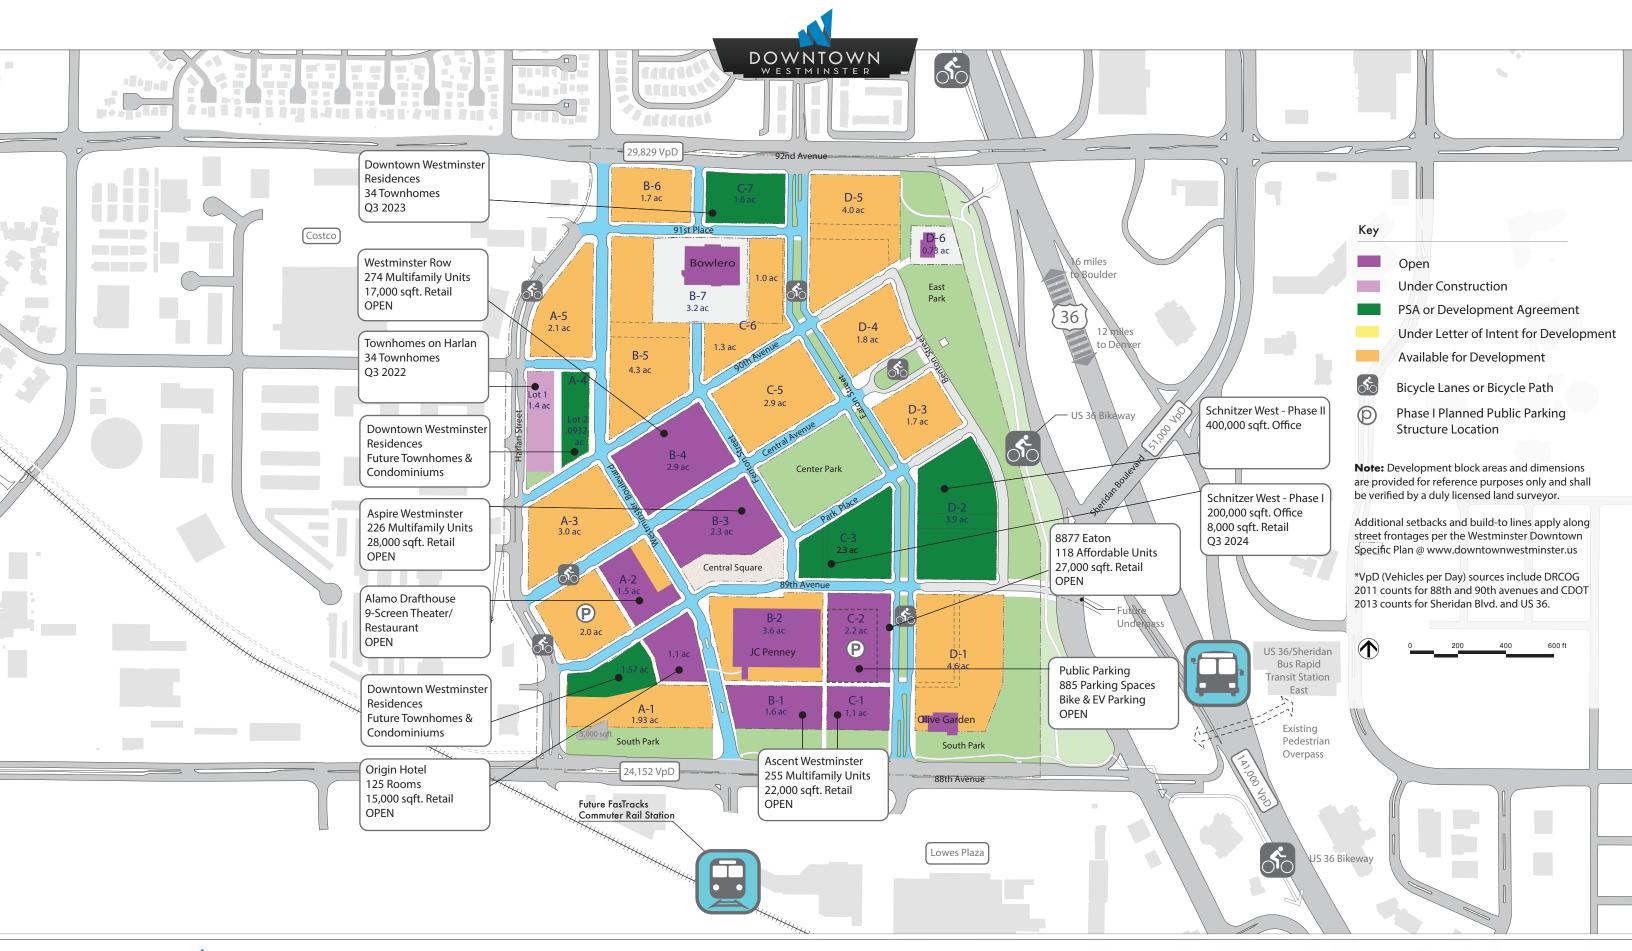

## DOWNTOWN WESTMINSTER

### **OPENING Q3 2024**

Schnitzer West Phase I 200,000 s.f. office/8,000 retail

**FUTURE TOWNHOMES & CONDOMINIUMS** 

**Downtown Westminster Residences** 

## Townhomes on Harlan

34-townhomes

**OPEN** 

**Westminster Row** 274 units/17k s.f. retail

# Downtown Westminster Projects

## **OPEN**

8877 Eaton 118 units/27k s.f. retail

### **OPEN**

**Ascent Westminster** 255 units/22k s.f. retail

### **OPEN**

**Central Square** 1.2 acre plaza

226 units/38k s.f. retail

**OPEN Origin Hotel** 125-room boutique hotel/15k s.f. retail

**OPEN** Alamo Drafthouse 9-screen theater/restaurant

John Burke: jburke@cityofwestminster.us