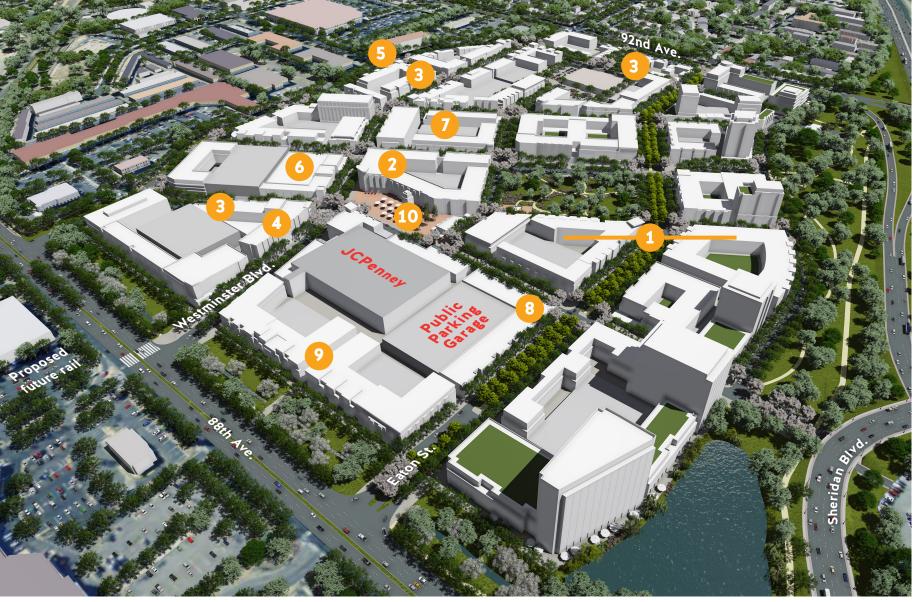

## DOWNTOWN WESTMINSTER

### **OPENING Q3 2024**

Schnitzer West Phase I 200,000 s.f. office/8,000 retail



**FUTURE TOWNHOMES & CONDOMINIUMS** 

**Downtown Westminster Residences** 



## Townhomes on Harlan

34-townhomes



**OPEN** 

**Westminster Row** 274 units/17k s.f. retail

# Downtown Westminster Projects





## **OPEN**

8877 Eaton 118 units/27k s.f. retail



### **OPEN**

**Ascent Westminster** 255 units/22k s.f. retail



### **OPEN**

**Central Square** 1.2 acre plaza





226 units/38k s.f. retail

**OPEN Origin Hotel** 125-room boutique hotel/15k s.f. retail



**OPEN** Alamo Drafthouse 9-screen theater/restaurant



John Burke: jburke@cityofwestminster.us