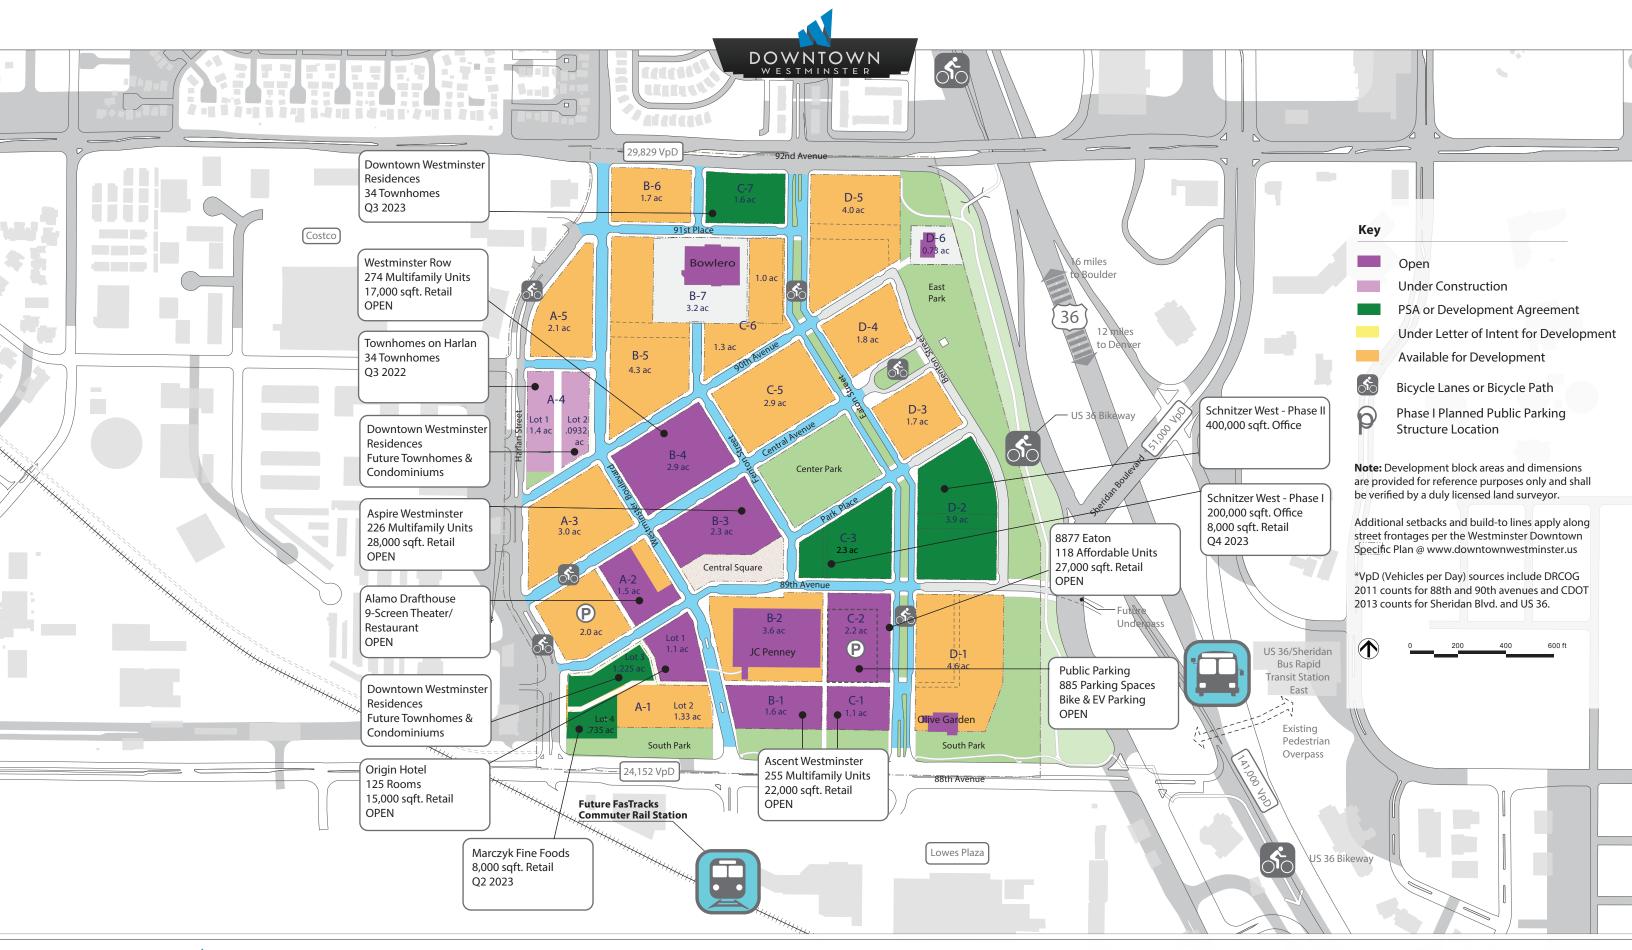

**OPENING Q4 2023** 

Schnitzer West Phase I 200,000 s.f. office/8,000 retail

**FUTURE TOWNHOMES & CONDOMINIUMS** 

**Downtown Westminster Residences** 

### Townhomes on Harlan 34-townhomes

**OPEN** 

**Westminster Row** 274 units/17k s.f. retail

## **OPEN**

8877 Eaton 118 units/27k s.f. retail

### **OPEN**

**Ascent Westminster** 255 units/22k s.f. retail

#### **OPEN**

**Central Square** 1.2 acre plaza

**OPEN** 

**Origin Hotel** 125-room boutique hotel/15k s.f. retail

**OPEN** Alamo Drafthouse 9-screen theater/restaurant

www.DowntownWestminster.us

John Burke: jburke@cityofwestminster.us