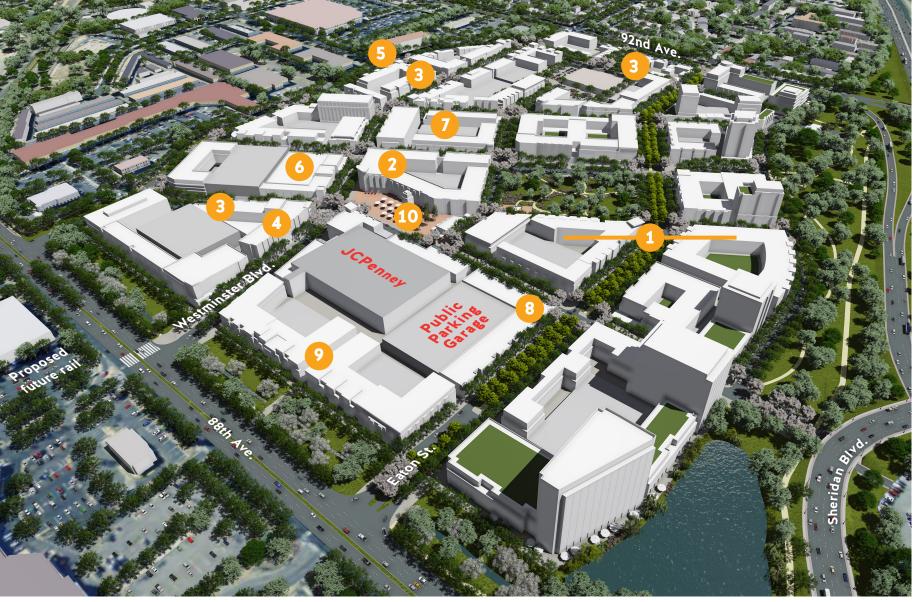

# Downtown Westminster Projects

**OPENING Q4 2023** 

Schnitzer West Phase I 200,000 s.f. office/8,000 retail

**FUTURE TOWNHOMES & CONDOMINIUMS** 

**Downtown Westminster Residences** 

### Townhomes on Harlan 34-townhomes

**OPEN** 

**Westminster Row** 274 units/17k s.f. retail

## **OPEN**

8877 Eaton 118 units/27k s.f. retail

### **OPEN**

**Ascent Westminster** 255 units/22k s.f. retail

#### **OPEN**

**Central Square** 1.2 acre plaza

**OPEN** 

**Origin Hotel** 125-room boutique hotel/15k s.f. retail

**OPEN** Alamo Drafthouse 9-screen theater/restaurant

www.DowntownWestminster.us

John Burke: jburke@cityofwestminster.us