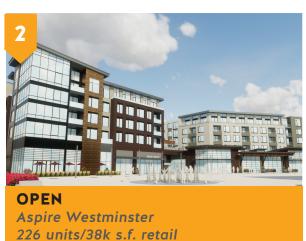

**OPENING Q4 2023** 

Schnitzer West Phase I 200,000 s.f. office/8,000 retail



**FUTURE TOWNHOMES & CONDOMINIUMS** 

**Downtown Westminster Residences** 



### Townhomes on Harlan 34-townhomes



**OPEN** 

**Westminster Row** 274 units/17k s.f. retail

# Downtown Westminster Projects





## **OPEN**

8877 Eaton 118 units/27k s.f. retail



### **OPEN**

**Ascent Westminster** 255 units/22k s.f. retail



#### **OPEN**

**Central Square** 1.2 acre plaza





**OPEN** 

**Origin Hotel** 125-room boutique hotel/15k s.f. retail



**OPEN** Alamo Drafthouse 9-screen theater/restaurant



www.DowntownWestminster.us

John Burke: jburke@cityofwestminster.us





### DOWNTOWN WESTMINSTER